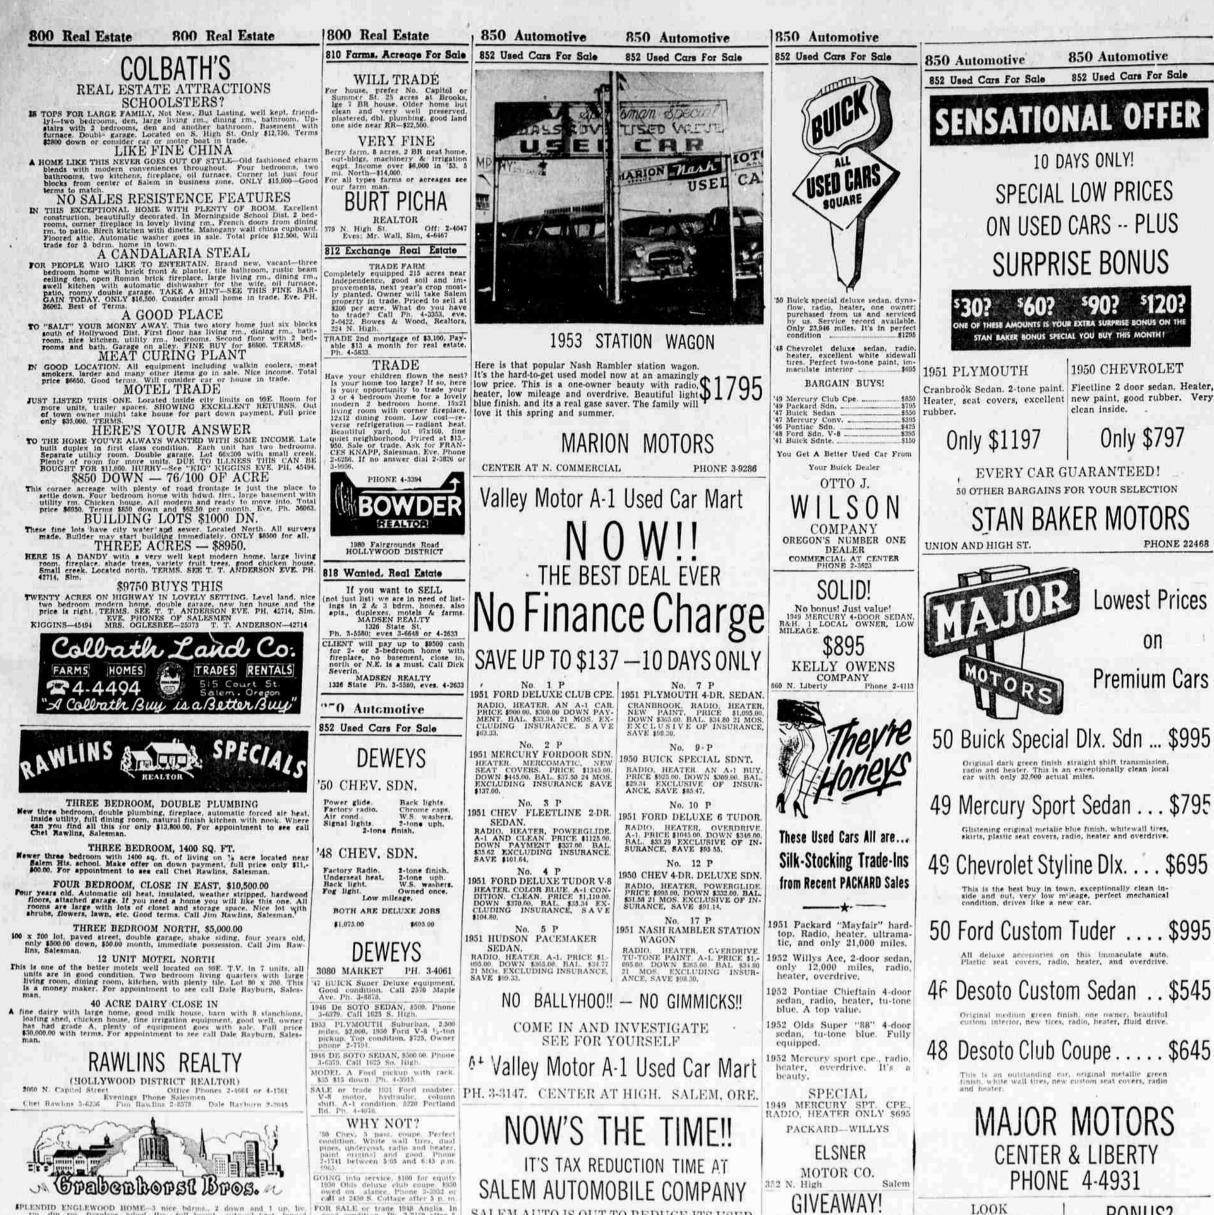

- SPLENDID ENGLEWOOD HOME-3 nice bdrms., 2 down and 1 up, hv. tm., din tm., fireplace, ndwd. fits., full baant, auto-col heat, fenced yard, partial brick front, excellent condition thrusoit \$12,500. Owner moving to Portland and would trade for smaller home there. CALL, BICHARD E. GRABENHORST.
- A LOVELY CONVENIENT HOME Law, rm, with fireplace, plate glass windows, din, rin, with romer cabinets, 2 bdrms, bath, model kitchen and nook. Full basint, with rumpus from and fireplace. Single attached garage, covered pallo greenhouse, \$12,500 CALL J. E. LAW.
- CLASS "A" OFFICES-Off Street Parking-Located close to downtown Salem and State Capitol Bidgs Immediate Possession. For Details-CALL C Ls. GRARENHORST.
- BY YOU WANT TO HE YOUR OWN BOSS look this over. Service Statum and Garage. Also, good