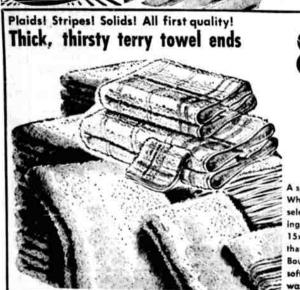

full size muslin 2.37

Sheet

**Blankets** 

o tor 00

special feature of Sears White Gods Sale. A huge election of terry towelng ends, in a liberal 15x18-in, size at a lessthan-wash cloth price! Bound ends. Colorful soft, absorbent. You'll want them by the doze