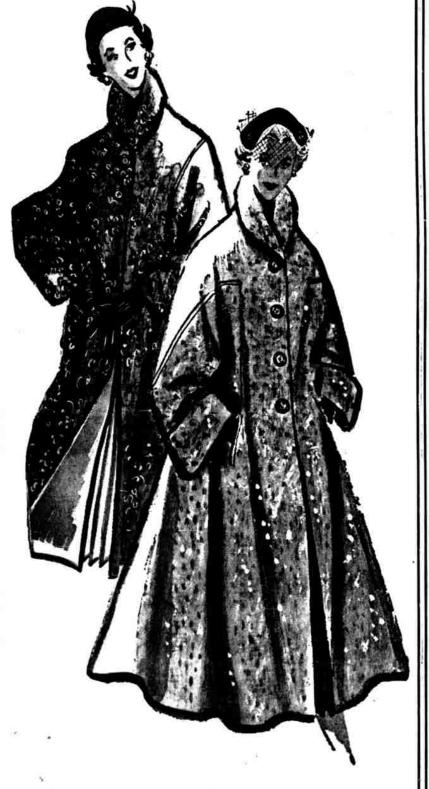

# JANUARY COAT SALE

**Ladies Coat Event** 

**Winter Coats** 

Made to sell for \$45.00 to \$60.00. Many famous name fabrics — Top styles -Insulated linings or warmly interlined— Large selection — Save dollars on this Special Purchase Coat Sale!