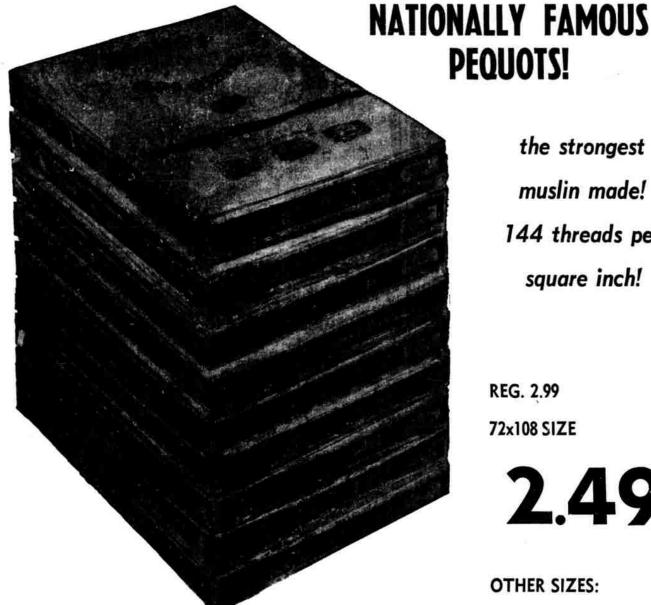

DOMESTICS-LIBERTY STREET

the strongest muslin made! 144 threads per square inch!

**REG. 2.99** 

72×108 SIZE

2.49

OTHER SIZES:

63 x 108, reg. 2.79 .....

81 x 108, reg. 3.19 \_\_\_\_ 2.69 90 x 108, reg. 3.49 ..... 3.09

42 x 36, reg. 69c \_\_\_\_\_

DOUBLE Bottom fitted, Reg. 3.19

2.69