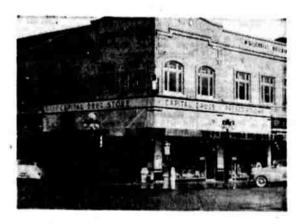

## Capital Drug Has Filled **Accurate Prescriptions for** Salemites More Than 60 Years

Filled in May, 1893; J. H. Willett Became Owner in Decomber, 1924, Has Operated It Since; Store Employs Specialists in Each Department.

By R. KENNETH EVANS

The registered pharmacists of the Capital Drug Store, located on one of the most important corners in the heart of the Salem business district, have been filling prescriptions for the residents of this section of Oregon since 1893. Prescription number one was written by Dr. Robertson as of May, 1893, and filled by the pharmacist employed by Brooks and Legg, then the owners of the Capital Drug Store. It was located at that time near the Willamette river at 100 State street. All prescriptions filled by the pharmacists in this store have been recorded and in the upplied by ethical drug stores. by the pharmacists in this store have been recorded and in the event any patient, who might desire a refill of a prescription written 50 years ago, would find it at Capital Drug store. Last Thursday afternoon at 3:30 o'clock prescription number 844,577 was filled by one of the pharamacists employed in the prescription department of the Capital Drug Store. If all unrecorded refills of preall unrecorded refills of pre-scriptions were accounted for, it is estimated that more than one million prescriptions have been filled since the store was

# CAPITAL DRUG STORE

THE MOST IMPORTANT PART OF OUR BUSINESS IS THE FILLING OF PRESCRIPTIONS

405 State St.

We Give S&H Green Stamps