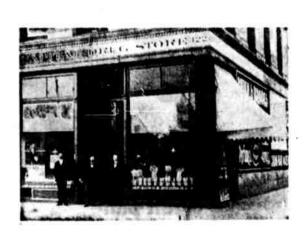

## Capital Drug Has Filled **Accurate Prescriptions for** Salemites More Than 60 Years

Filled in May, 1893; J. H. Willett Became Owner in Decomber, 1924, Has Operated It Since; Store Employs Specialists in Each Department.

By R. KENNETH EVANS

The registered pharmacists of the Capital Drug Store, located on one of the most important corners in the heart of the Salem business district, have been filling prescriptions for the residents of this section of Oregon since 1893. Prescription number one was written by Dr. Robertson as of May, 1893, and filled by the pharmacist employed by Brooks and Legg, then the owners of the Capital Drug Store. It was located at that time near the Willamette river at 100 State street. All prescriptions filled by the pharmacists in this store have been recorded and in the upplied by ethical drug stores. by the pharmacists in this store have been recorded and in the event any patient, who might desire a refill of a prescription written 50 years ago, would find it at Capital Drug store. Last Thursday afternoon at 3:30 o'clock prescription number 844,577 was filled by one of the pharamacists employed in the prescription department of the Capital Drug Store. If all unrecorded refills of preall unrecorded refills of pre-scriptions were accounted for, it is estimated that more than one million prescriptions have been filled since the store was