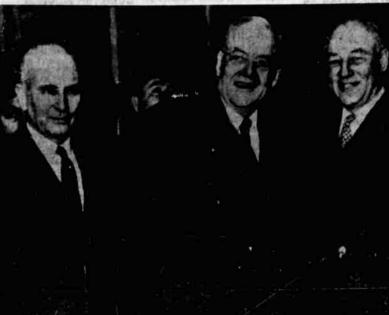

#### **DULLES IN PARIS**

J.S. Secretary of State John Foster Dulles, center, and J.S. Secretary of State John Foster Dulles, center, and Treasury Secretary George M. Humphrey smile on arrival at Paris' Orly airfield to attend a NATO council of min-isters meeting. On hand to welcome the U.S. officials is Andre de la Chauviniere, left, French protocol chief. Dulles, who will he ad the 15-man U.S. delegation at the NATO meeting, expressed hope that the Soviet Union would abondon its "dilatory, delaying tactics." (AP Wire-photo from Paris) photo from Paris)