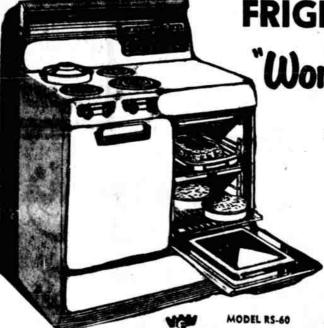

-FRIGIDAIRE Master Oven

Loaded with New Features ... Cook-Master oven clock -Simpli-Matie oven con-trol-Oven Signal light etc.

Model RS-20

Was \$229.95 Now Only

Model RS-28

**FRIGIDAIRE** 

"Wonder Oven"

different temperatures! Take out the Divider and—Presto! It's One Big Oven!