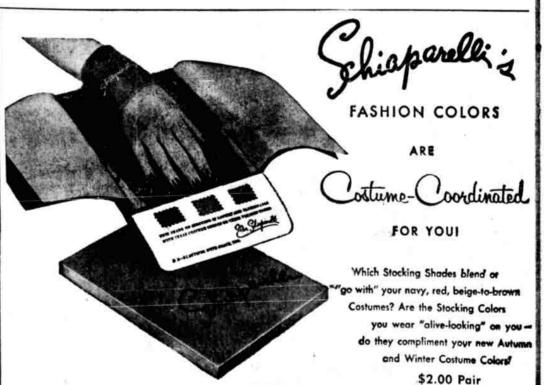

ent ask to see and "try" the Stocking Shades that go with your wardrobe colors. er -- Schiaparelli Stockings are recognized as Fashion's Loveliest Stockings --Paris-Designed Nylons that fit skin-smooth, wear wonderfully well.