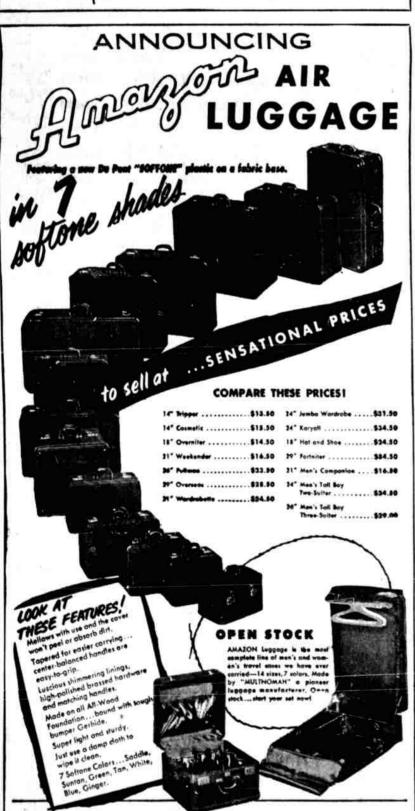

OPEN NIGHTS-MONDAY 'TIL CHRISTMAS 9:00 P.M.

Coat and Hat 2nd

Floor

NEVER A BETTER CHOICE OF THE FINEST GIFTS EVER DISPLAYED IN THE DEPARTMENT STORES AT CHRISTMAS TIME! LET US PROVE THAT STATE-MENT NOW! DISTINCTIVE QUALITY . . . LABELS THAT EXPRESS YOUR SEN-TIMENTS IN GIVING SOMETHING GOOD!





## 100% Cashmere



## GLENDARBY CASHMERE

CASHMERE FOR THE CONNOISSEUR ... exquisitely soft cashmere loomed with old world skill. 100% pure imported cashmere with those precious full fashioned touches. In natural houther and other wonderful cashmere shades. Sire: "4 to 40.

2nd. Floor

**Cameron Jackets** Sports Type **Wool and Nylon** 

\$14.95

The season's smartest sport jacket is here awaiting your choice for gifts! This smart plaid and block-check pat-terns in newest color combin-ations is sure to please. See it in the sportswear section, 2nd. floor.

Womens' Slacks By White Stag Here for Winter Sports

\$8.95 10 \$19.95

Also the new slacks by Koret California, Sportlane and Brittany. Your choice of a great stock of the best. In worsteds . . . Sharkskin . . . . Gabardine . . . Cor