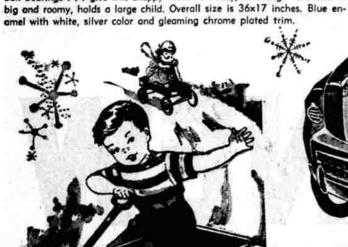

4.00 DOWN ON SEARS EASY TERMS

Floating-cruise steel 3-foot

AUTOMOBILE

· Sturdy 8-inch rubber tired wheels

· Effortless ball bearing movement · Sleek, streamlined all steel body

Your midget motorist will get years of service from this well-built roadster. It's built to take miles of sidewalk cruising, but all wheels are designed with ball bearings . . . give this snappy flivver an easy, "flowing" roll. Seat is