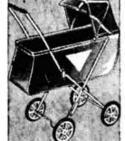

Happi-Time Doll Buggy Folds Flat Easily!

She'll strut proudly as she wheels her baby in this 20inch carriage! Hood is 3bow type with sun visor.
Stamped 5-in. steel wheels have 5-inch rubber tires and brake. Upholstery is vinyl plastic you can wash!
Give her one!