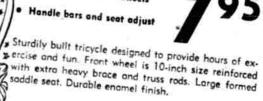

Folding Bridge Sets

Steel Table and Two Chairs

4-in, Rubber Tired Wheels

12x18x22¾-in.

Walking Dolls Inches Tall! Saran Hair!

Saddle Has Built-up Back

6.49 6.98 Happi-Time.....

percise and fun. Front wheel is 10-inch size reinforced with extra heavy brace and truss rods. Large formed

Heavy Steel Tubular Frame! Tough Rubber Tires!

Tot's Trikes

PLENTY FREE PARKING

STORE HOURS: Monday and Friday 9:30 to 9
Other Days 9:30 to 5:30 rsfaction guaranteed or your money back " \[\D\ 550 N. Capitol, Salem