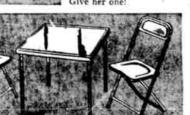

Folding Bridge Sets

Steel Table and Two Chairs

4-in, Rubber Tired Wheels

12x18x22¾-in.

Walking Dolls Inches Tall! Saran Hair!

Saddle Has Built-up Back

6.49 6.98 Happi-Time.....

percise and fun. Front wheel is 10-inch size reinforced with extra heavy brace and truss rods. Large formed