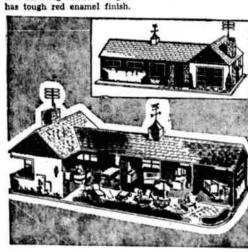

## **Big Doll House**

98 · Built of Heavy Metal! • 34 Pieces of Furniture!

Love and kisses to the realter who makes this dream house hers! All rooms are completely furnished, even with 4 kids! House has patio, new breakfast bar, upto-date features in miniature plastic furnishings.