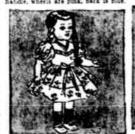

Folding Bridge Sets

Steel Table and Two Chairs

4-in, Rubber Tired Wheels

12x18x22¾-in.

Walking Dolls Inches Tall! Saran Hair!

Saddle Has Built-up Back

6.49 6.98 Happi-Time.....

percise and fun. Front wheel is 10-inch size reinforced with extra heavy brace and truss rods. Large formed