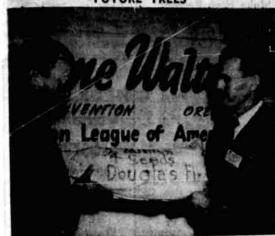

**FUTURE TREES** 

Oregon State Forester George Spaur (left) is presented a bag of about 20 pounds of Douglas fir seeds by the president of the Izaak Walton League in Oregon, L. C. Binford (right). The presentation was made at the IWL's 31st annual convention. The seeds purchased by the Izaak Walton League will be planted in the Oregon Forest nursery.

## Lebanon Jaycees Some 20 pounds of the seeds, which have been difficult to secure the past few years, were presented the Ore-

gon state forestry department at the league's 31st annual of junior and senior chambers at the league's 31st annual convention in Eugene last week. The president of the IWL, L. C. Binford, made the presentation to State Forester George Spaur, who was at the convention to participate in a panel discussion.