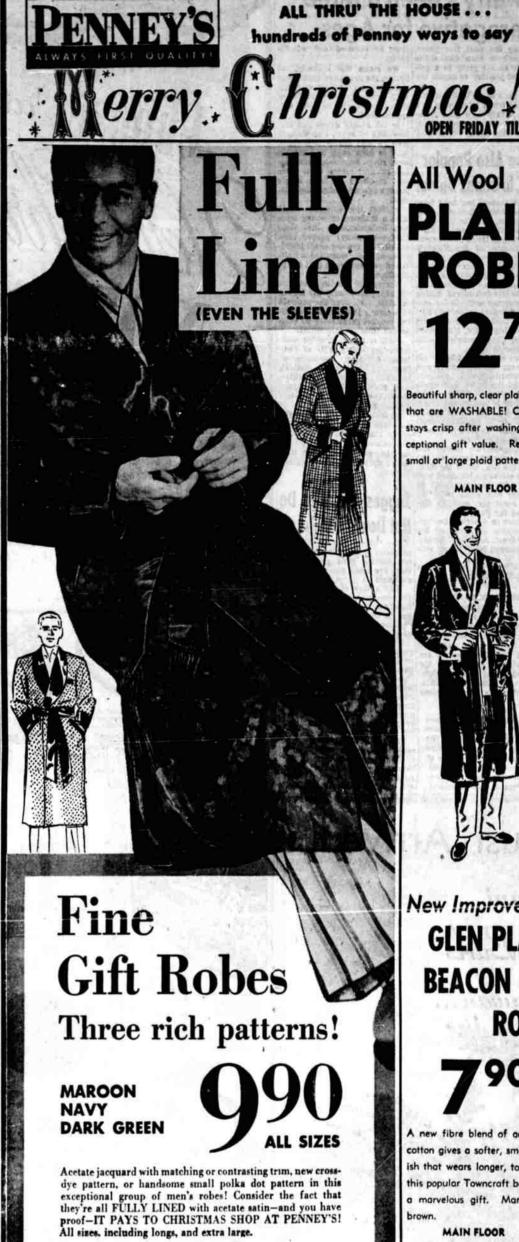

# All Wool PLAID

Beautiful sharp, clear plaid patterns that are WASHABLE! Crisp finish stays crisp after washing, too. Exceptional gift value. Red or blue, small or large plaid patterns.

MAIN FLOOR

Contrast Trim **ACETATE JACQUARD** ROBES

**590** 

A handsome, distinctive jacquard pattern, with gleaming acetate trim. Ideal Christmas gift. Excellent tailoring de-Maroon, navy, dark green. All sizes.

MAIN FLOOR

New Improved **GLEN PLAID** BEACON **ROBES** 