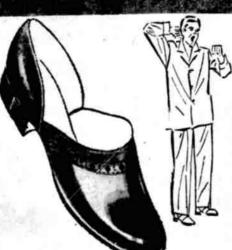

## MEN'S LEATHER HARD SOLE **OPERA SLIPPER**

styled slippers give the luxurious, comfortable, feeling tired feet love. Crafted of soft, kid leather, with sheep leather sock lining Sizes 6-12 B-D-EEE Long wearing rubber heel, hard sole.