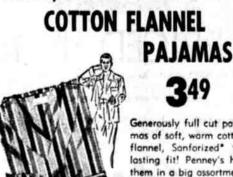

A new fibre blend of acetate and cotton gives a softer, smoother finish that wears longer, too. Makes this popular Towncraft beacon robe a marvelous gift. Maroon, blue,

MAIN FLOOR

Generously full cut pajamas of soft, warm cotton flannel, Sanforized\* for lasting fit! Penney's has them in a big assortment of bold stripes, in either button - front or slipover styles. Sizes A-B-C-D.