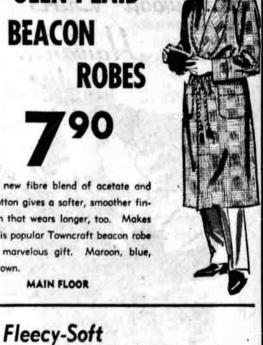

A new fibre blend of acetate and cotton gives a softer, smoother finish that wears longer, too. Makes this popular Towncraft beacon robe a marvelous gift. Maroon, blue,

MAIN FLOOR

Generously full cut pajamas of soft, warm cotton flannel, Sanforized\* for lasting fit! Penney's has them in a big assortment of bold stripes, in either button - front or slipover styles. Sizes A-B-C-D.