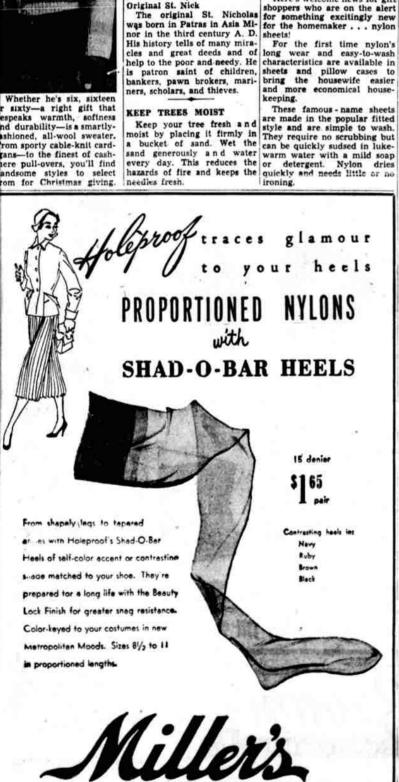

## World Still Doesn't Know rue Date of Christmas

Original St. Nick

Christ is shrouded in contuappeared in the year 354 A. D., a happy holiday. Play it safe
it states: "In the Year One
ation of Christmas occurs on
any different dates throughit the Christ, the Lord Jesus
was born on December 25, a
Friday, and the 15th day of the
New Moon."