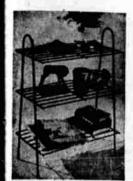

Maurice Duchin has created the "Park-It-Tier"—a handsome accessory for modern homes that gives utilitarian beauty in dramatic wrought fron. It's ideal for displaying knick-knacks, and storing books and mag-