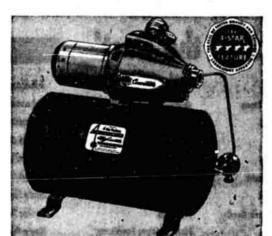

Up to 36 months under FHA

**SAVE \$15** 

CONVERTS FROM SHALLOW TO DEEP WELL

Homart Jet Pumps Reduced!

13.00 down on

Sears Easy Pay Plan

If your water level falls below 22 ft. this pump converts easily to pump from new depth up to 70 ft.