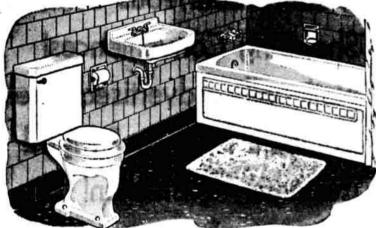

# Leaders at Lowering Prices!

All Types of Plumbing and Heating for All Types of Homes

LIMITED TIME ONLY!

Save Over \$16

9788

Heavy steel sink is covered with acid-resisting white en-amel, easy to keep clean Cabinet has sturdy all-steel construction and extra toe and knee room Crystal Flow aerator, basket strainer, and other features.

**Toilet Seats** 

Reg. 9.50 ..... 7.88

42-in. Homart Cabinet Sinks Sturdy Steel Cabinets Reg. 114.50

Wall-Type Cabinet Keeps Bathroom Needs Near

2 Roomy Shelves 2.95 Clean white enamel finish inside and out! All steel. Large mirror. See this

Reg. 15495

Complete with Chrome Trim

NO DOWN PAYMENT

Cellar Drainers

Heavy-duty Motor

Protects your basement at all times from heavy rains, flash floods, melting snow and backed-up sewers! This automatic electric drainer is on guard 24 hours a day. Completely automatic, easy to install ... low cost protection!

Swing Spout

HOMART

**FAUCETS** 

Adjustable from 7"

Center to 91/4"

Reg. 9.50

Chrome

Easy Terms

Up to 36 months under FHA

**SAVE \$15** 

CONVERTS FROM SHALLOW TO DEEP WELL

Homart Jet Pumps Reduced!

13.00 down on

Sears Easy Pay Plan

If your water level falls below 22 ft. this pump converts easily to pump from new depth up to 70 ft.