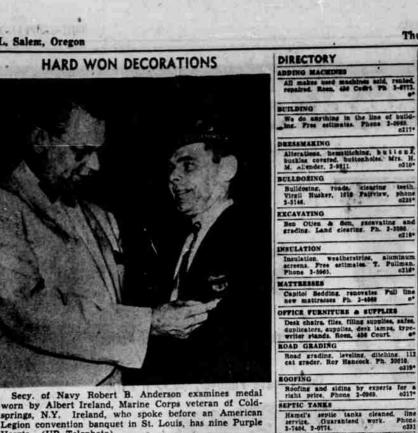

## **Clerk of Malheur** Indicted Again

Vale, Ore. (P)-The Malheur County clerk again is under indictment, charged with larceny by bailee. Harry S. Sackett, who has

held the office 30 years, was indicted in June, but the charges later were dropped on recommendation of the district LEGALS attorney, who said the charges were faulty.

NOTICE OF SHERIFY'S SALE IN THE CIRCUIT COURT OF THE STATE OF OREGON FOR THE COURTY OF MARION IN BOUTTY NO. 34847 THE STATE OF OREGON. represented and soling by the DIRECTOR OF VETERANG AFFAIRS. Fightli The matter went before the grand jury again. Preliminary hearings on the new charges will be held Sept. 8. Sackett