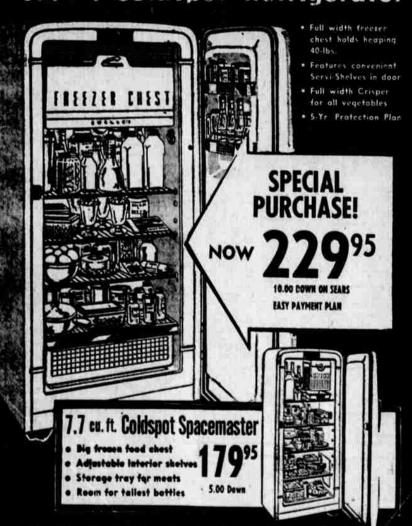

## SHOP EARLY ... LIMITED QUANTITIES

Cu.-Ft. Coldspot Home Freezer 19.4 Cu.-Ft. Coldspot Home Freezer

9 Cu.-Ft. Coldspot Refrigerator

Holds 679 ago sections cold control Has sealed refrigeration Regular 46995 NOW **SAVE 70.00!** 10.00 Down on Sears Easy Payment Plan