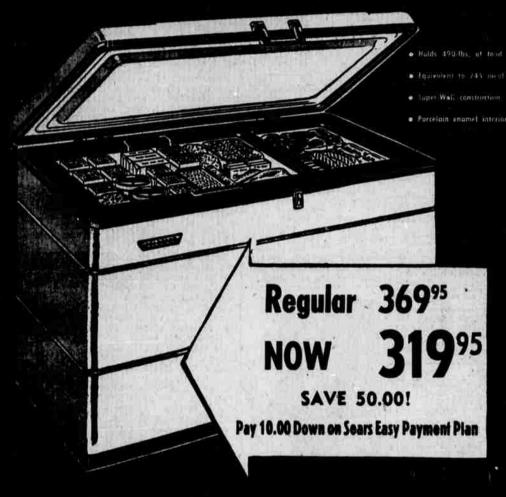

## SHOP EARLY ... LIMITED QUANTITIES

Cu.-Ft. Coldspot Home Freezer 19.4 Cu.-Ft. Coldspot Home Freezer

9 Cu.-Ft. Coldspot Refrigerator

Holds 679 ago sections cold control Has sealed refrigeration Regular 46995 NOW **SAVE 70.00!** 10.00 Down on Sears Easy Payment Plan