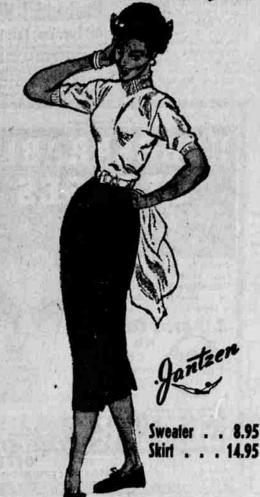

Roberts Bros.

Flannels! **Bedford Cords!** Sharkskins!

2 PAIR

CUFFED FREE!

Mon's Clothing, Main Floor

6L-17 KHARAFLANNEL SKIRT, 6L-47 HEART-COLLAR PULLOVER—Here's an ideal situation for campus, career, or home—a slender Kharaflannel skirt by Jantzen, equally adaptable to dress or sportswear. Kharaflannel is Jantzen's new highly-tailorable fabric woven from the same type Kharafleece yarns used in fashloning Jantzen's knit sweaters. Resilient, lastingly mothproof by Mitin and practically wrinkle-proof, note how it carefully molds the hips. Quitsde stitched-down darts accent the waistline . . . and the classic mood of this skirt is broken only by one kick-pleat in back. The five heather tones blend beautifully with the heart-collar pullover shown here, as well as other Jantzen sweaters. Skirt, 10-18, 14.95. Sweater, 32-40, 8.95.