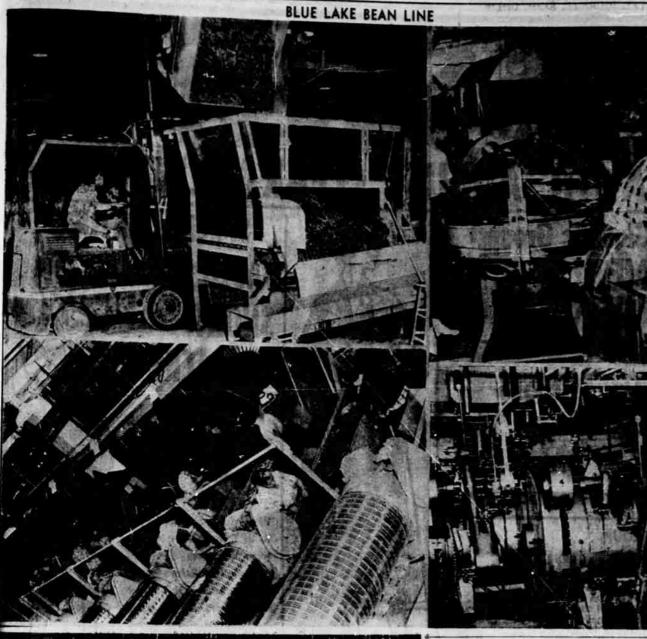

## cased by the machine shown in this picture. Hidden T-V Cameras Help Grab Burglars

48-8 07

48-8 0Z. 48-8 0Z

48-8 02. 48-8 02.

Come August 21, peak of the bean season for Blue Lake Packers, Inc., 376 Patterson street. West Salem, will see near 1500 persons employed at a plant where

about 325 tons of beans will be processed daily. It is estimated that 85 member growers will deliver 7,000 tons of beans to Blue Lake this year. Top, left: Beans are

now delivered to the plant in wooden boxes containing up to 1,100 pounds. Delivery in boxes rather than in bags results in an economy of space and greater efficiently in

handling. Shown is a box being mechanically dumped as an initial step in plant pro-

cessing. Lower, left: Shown here are women working on snipper inspection belts. A total of 27 snipping machines are on the bean line where about 13 tons are handled each hour. Top, right: No. 10 hand packed bean filler where bean cans are filled

and weighed. Lower, right Eight ounce continuous pressure cooker where beans are cooked by automatic macultues operating at high temperature. From cookers they pass into a cooling chamber. 1op: Frozen pack bean line where beans are packaged in containers of various sizes. From here they go into quick freeze rooms. Lower: Cans from the eight ounce continuous pressure cooker, removed from the cooling room, are