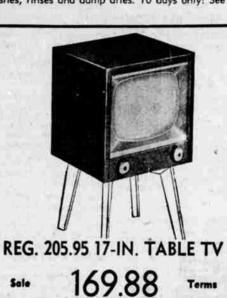

STARTS WEDNESDAY! STIT **REG. 369.95 HOME FREEZER** REG. 249.95 AUTO. WASHER 13.6 Cu. Fr. 324.88 229.88 Terms Sale Sale Sale-priced now, just when you need it most for freez-Wardomatic action gets clothes really cleaner, whiting summer foods for winter. Designed to provide er. Yet saves you soap and hot water. Set dial, it maximum freezing space. Holds 476 lbs. Buy, save. washes, rinses and damp dries. 10 days only! See it!



**REG. 244.95 ELECTRIC RANGE** 219.88 Sale Deluxe

An automatic M-W that truly simplifies cooking. Electric clock controls oven, deep well, appliance out-let. Pilot light signals when any unit is on. 3 Chrom-alox top units plus deep well. Save during Wards sale.



FM-AM plastic table radio with full range tone control, 6-inch speaker. Easy to tune dial, Special! 



Price includes Federal Tax, full year warranty on picture tube and parts. Black picture tube assures high contrast. Terms. No-glare safety glass! Save now!



Save \$20 from Wards regular low price. Check the conveniences that make kitchen work easier. Full-width freezer holds 42 lbs. of food. Full-width metal food freshener holds 22 qts. 3 handy door shelves.

## BUY NOW AT SALE PRICES-ASK ABOUT WARDS CONVENIENT MONTHLY PAYMENT PLAN!





SPECIAL BUNK BED MATTRESS 89.88.





Full panel crib with extra guard rail for easy conversion to youth bed. Drop-sides and adjustable springs. All hardwood with choice of 3 finishes. Save now!



6.97 9', 12' Widths Cut to Order

Deep, thick pile is a rich long-wearing blend of wool and carpet rayon. Two-tone damask (shown) in green, grey, beige, bur