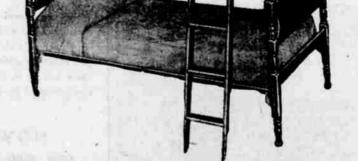

6.97 9', 12' Widths Cut to Order

Deep, thick pile is a rich long-wearing blend of wool and carpet rayon. Two-tone damask (shown) in green, grey, beige, burgundy and foliage designs. Sale!

Handsome bunk bed, complete with twi Simmons Innerspring mattresses and two link springs — all for one low sale price. Also included: one sturdy ladder and guard rail. Bed is made of Eastern hardwood. Save!