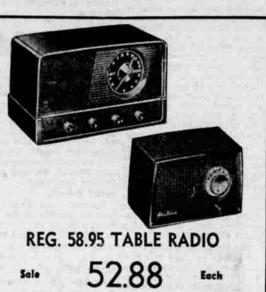

FM-AM plastic table radio with full range tone control, 6-inch speaker. Easy to tune dial, Special! 

Price includes Federal Tax, full year warranty on picture tube and parts. Black picture tube assures high contrast. Terms. No-glare safety glass! Save now!