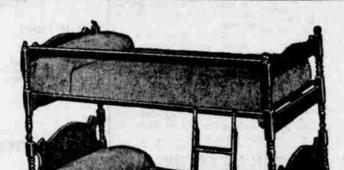

6.97 9', 12' Widths Cut to Order

Deep, thick pile is a rich long-wearing blend of wool and carpet rayon. Two-tone damask (shown) in green, grey, beige, burgundy and foliage designs. Sale!

Handsome bunk bed, complete with twi Simmons Innerspring mattresses and two link springs — all for one low sale price. Also included: one sturdy ladder and guard rail. Bed is made of Eastern hardwood. Save!