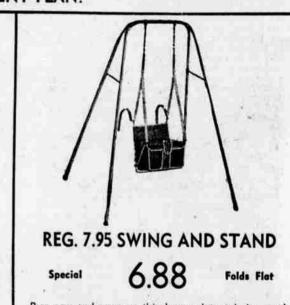

Station Street Avenue

Buy now and save on this heavy duty tubular steel swing and stand. Stand folds compactly-has plastic-tipped legs. Folds flat for easy storage. Save!

6½c

Dark Colors

SHOP WARDS FOR MANY SAVINGS DURING THE AUGUST EVENT!