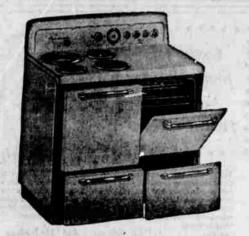

**REG. 244.95 ELECTRIC RANGE** 219.88 Sale Deluxe

An automatic M-W that truly simplifies cooking. Electric clock controls oven, deep well, appliance out-let. Pilot light signals when any unit is on. 3 Chrom-alox top units plus deep well. Save during Wards sale.