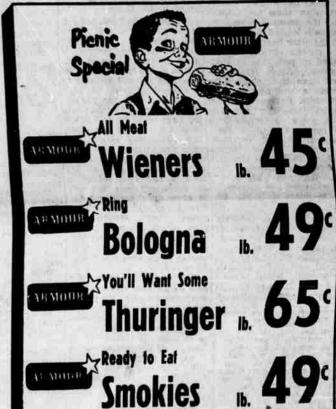

Special

Saturday and Sunday, Aug. 6 Through Aug. 9.

EMERY'S IGA FOOD LINER AT 7th, WEST SALEM

Finest U.S. Gov't Inspected

Graded and Stamped For Guaranteed Quality

Shop at your friendly neighborhood IGA Store to treat yourself and your family to the finest quality meats. You'll find the value, quality and flavor will satisfy the most discriminating. U. S. government inspected and stamped for extra assurance to you.