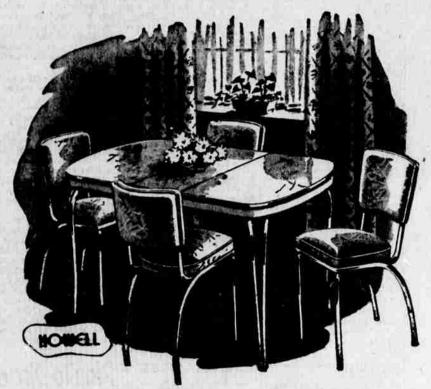

## HAPPY CUSTOMERS

Howell 5 Pc. Dinette

Regularly . . . \$118. Less \$30.00 Trade-In Allowance

Here's the buy you've been looking for! A beautiful sparkling chrome set that can transform a room from just so-So to Oh! Oh! Big family size table is a full 36" wide, 48" long and will extend to 60". Smartly styled double legs are triple chrome plated. Your choice of Tweed or Pearl colors. Matching chairs upholstered in long-wearing vinyl plastic. This set will provide lasting beauty in your dinette for years to come. See this outstanding value tomorrow -- Early!