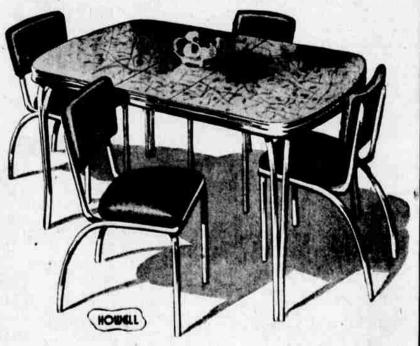

Regularly . . . \$78.

You Pay Less \$30.00 Trade-In Allowance

For budget minded folks, who want the best and most for their money, here's a real value! This modern Howell dinette set has a high-pressure laminated plastic top in your choice of smart woodgrain or new tweed colors -Table size 30"x40", extends to 48". Four smart chairs upholstered in new nubby tweed easy-to-clean plastic . . .