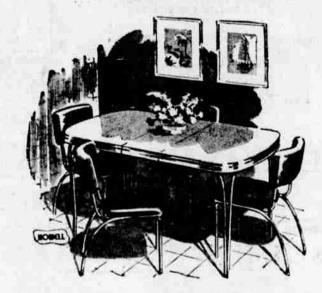

holstered chrome chairs set the contrast for this beautiful set . . .

Easiest Terms In Town SOUTH COMMERCIAL

Regularly . . . \$108. Less \$30.00 Trade-In Allowance

Extra beauty plus long serviceability keynotes this lovely set. Table measures 30"x42" and extends to a big 30"x50".

Table top of plastic that's wear-resistant for years and years. Cleans quickly with a damp cloth. Pattern in modern Tweed colors, yellow, grey or green. Four comfortable chairs in matching plastic upholstering that will "touch off" your set with just the right note of smartness...