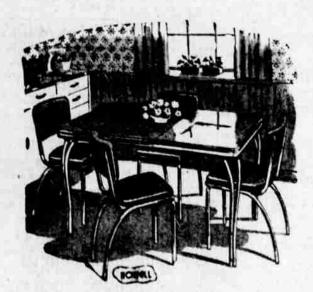

Regularly . . . \$88. Less \$30.00 Trade-In Allowance

price, bring you this wonderful value! Stain-resistant Howell plastic top in the new "Tweed" colors, can be wiped clean with just a damp cloth. Table extends to full 48". Closed measures 30"x40". Four "Nubby Tweed" up-

holstered chrome chairs set the contrast for this beautiful set . . .

Easiest Terms In Town SOUTH COMMERCIAL

Regularly . . . \$108. Less \$30.00 Trade-In Allowance

Extra beauty plus long serviceability keynotes this lovely set. Table measures 30"x42" and extends to a big 30"x50".