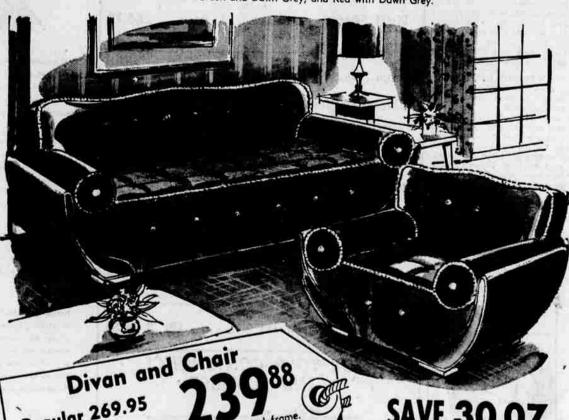

Regular 269.95

Combination hardwood and western cabinet wood frame.
Double doweled, blocked and glued. 312 coil double deckblocked and glued. House painted bedding
Unit. Large full length Harmony House painted bedding
to compartment. Wall-A-Way hinge for easy operation.

Cheir evailable in foem rubber at

**SAVE 30.07** 

24.00 Down, 14.00 Month on Sears Easy Payment Plan STORE HOURS: Mon. and Fri., 9:30 to 9 p.m. Other Days, 9:30 to 5:30

550 N. Capitol, Salem

Phone 3-9191