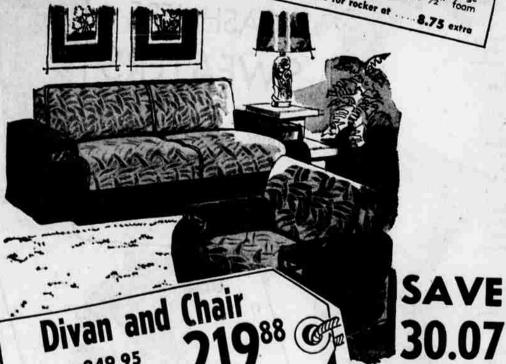

Divan and Chair 088 @ Regular 249.95

Resilient double deck oil tempered coil spring seat. Large full length storage compartment. High quality craftsman-full length storage compartment. Sears exclusive design. 234.88 ship. Expertly tailored. Sears exclusive design.