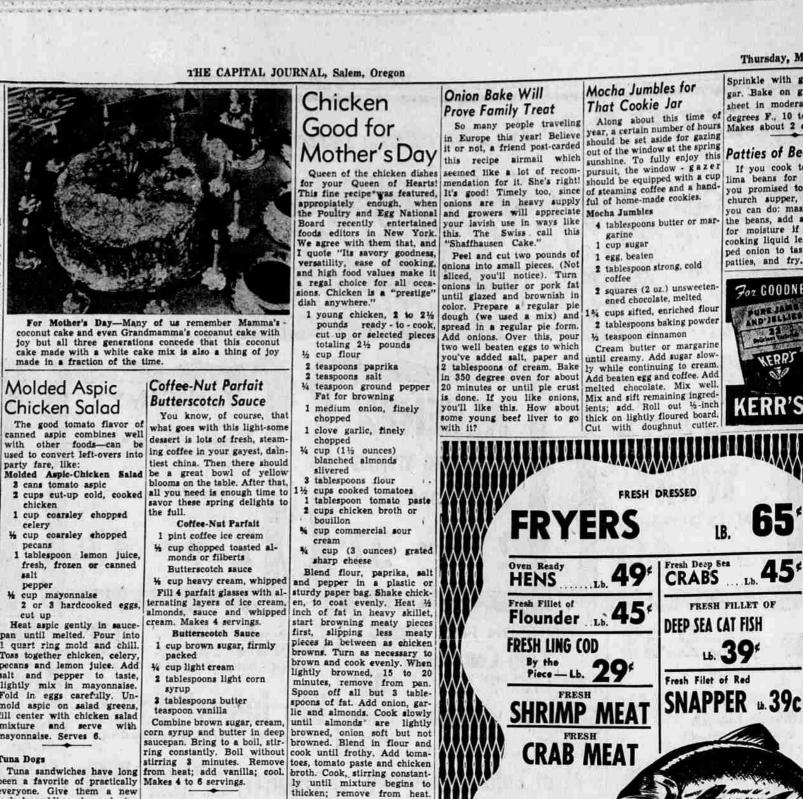

# **Coconut** Cake Favorite **Dessert as Family Fetes** Mother This Next Sunday By ZOLA VINCENT

Mamma, grandmamma and 11/2 cups shredded eoconut, even great-grandmamma will cut find pleasure in being gifted with this handsome and delicious coconut cake which can be ready for the oven in less time than it takes to write the

time than it takes to write the Add coconut and mix well. loving message to accompany Easy way to cut coconut is to it. We interrupt this column briefly to give you this im-portant news! More great-Blend, then beat 1 minute. grand-mothers will receive Add remaining milk. Blend tokens of affection this and beat 2 minutes longer. Mother's Day than ever before in history. We have this on the authority of a major pub-lisher of greeting cards and be should know since his job is to meet the demand. Great-have been lined on bottoms grandmothers greet's great which base been lined on bottoms

the rare commodify they used moderate oven, 350 degrees, to be as you can plainly see 35 to 40 minutes. Cool cake in the Society columns as well pans on racks for 5 minutes. As by calling the roll in your Then lossen from sides with own family.