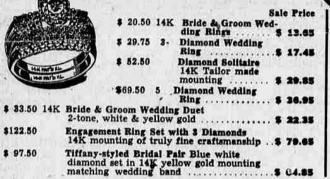

Take up to 12 Months to Pay.

DIAMOND

| 2 | ~        | V / A I V I V I                                     |      |
|---|----------|-----------------------------------------------------|------|
| ì |          | Sale                                                | Pric |
| 2 | \$119.50 | with matching bride & grooms wedding                | 79.6 |
| ı | \$175.00 |                                                     | 16.9 |
|   | \$225.00 | 14K Diamond Double Row Wedding Band \$1             | 49.8 |
|   | \$845.00 |                                                     | 57.5 |
|   | \$975.00 | diamond with 6 side diamonds, set in a man's        | 62.5 |
|   | \$287.50 |                                                     | 69.5 |
|   | \$147.50 | Man's Diamond Ring \$                               | 86.7 |
|   | \$ 95.00 | Man's Diamond Ring A good ring with a low price tag | 59.9 |
|   |          |                                                     |      |