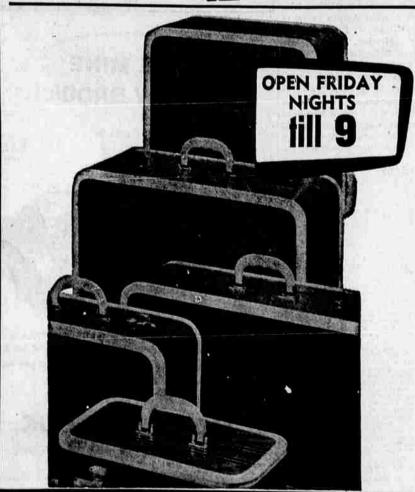

# **Cobbler Aprons**

These clever, man-sized aprons can be worn over dress, skirt or slacks. Seersucker with con-trasting trims; S, M, L sizes.

R LUGGAG DIRECT FROM A WELL-

KNOWN MANUFACTURER

Reg. 16.50..... \$ 7.90 \* 18" Overniters 8.90 18.50 . . . . . . 21" Weekenders 11.90 24.50 . . . . . . 26" Pullmans 14.90 21" Wardrobes 31.00 . . . . . 14" Cosmetics 18.50 .....

\*All luggage subject to 20% Federal Tax

Luggage-Downstairs-Court Street

PRICE and

It's a timely sale . . . just when you'll need it most! Think ahead to vacation, graduation gifts, week end trips to the beach . . . then see this handsome looking luggage and note the savings prices! Coverings are a sturdy Vinyl-coated, water-proof fibre, and you have a choice of Tans-Red, Blues, Suntans! The hardware is brassed and highly polished; bound the long way around in tough plastic; linings in harmonizing colors! Buy 1, 2 or a matched set . . . but buy early!