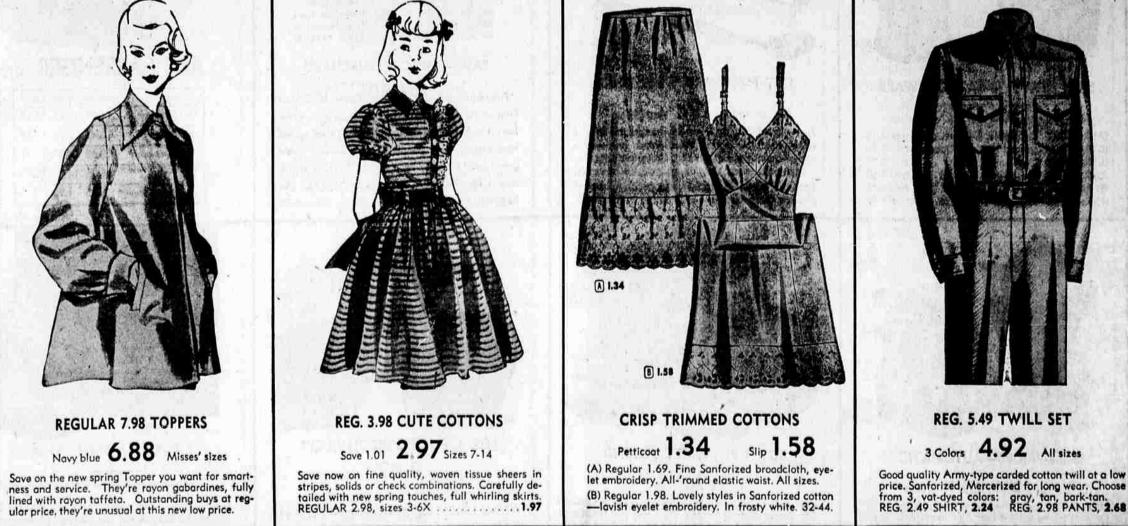

Tuesday, April 21, 1953

A DESCRIPTION AND IN ST

Montgomery Ward 155 N. Liberty **Open Friday** Night 'Til 9 Phone 3-3191 WARD WEEK PRICES STARTS REDUCED TOMORROW WARD WEEK SALE! OUR BIGGEST SALE OF THE SEASON - 10 DAYS STARTING TOMORROW! SHOP FOR SALE - SAVINGS IN EV-ERY DEPARTMENT. PRICES CUT THROUGHOUT OUR RETAIL STORE. YOU GET TOP VALUE FROM EVERY SHOPPING DOLLAR WITH WARDS HIGH QUALITY AT LOW PRICES. USE WARDS CONVENIENT MONTHLY PAYMENT PLAN FOR SAVINGS DURING THIS EVENT. SAVE 10%, 20%, 33% AND EVEN 50% OFF OF OUR REGULAR SELLING PRICES THE DURATION OF THIS SALE. MERCHANDISE WAS PURCHASED MONTHS AHEAD FOR THIS, OUR GREATEST PROMOTION - WARD WEEK! SHOP EARLY! SPECIAL **REG. 3.98 REGULAR \$1** REG. 4.98 BABY PANTS CHILD'S SHOE WARDS BRAS LOUNGER 2.94 17c pr. 78c ... 3.94 Our usual 4.98 qual-ity, specially priced for Ward Week saving. Golden tan leather with cushion crepe soles. 4-9. A Ward Week special purchase brings you a this Good Quality brown leather Oxford. 81/2-3. Moc-Toe, Good-vers welt Absorbent flat - knit white cotton. Double-Nylon, acetate satin, or cotton. Circular stitched bust sections thick crotch, elastic waistband and rib-knit add support. Front el-astic. AA-C cup. Sizes 30-42. leg - openings. Sizes from 1 to 4. year welt. SPECIALLY PRICED TOWELS SAVE 25% COTTON PLISSE MEN'S 2-STAR BRENT SHIRTS 15 DENIER - 60 GAUGE Regular 2.49 1.99 Sizes 14-17 Absorbent 38c 20x40 in. Regular 59c 44C Yd. Needs no ironing Special 78c Carol Brent Over 50 patterns including florals, geometrics, In this big assortment you'll find dress Shirts to Big values in budget-priced Cannon Bath Towels. Sheer first quality 15 denier, 60 gauge Nylons—all full-fashioned. High gauge means high resistance to snags for extra long wear. Your choice of leg-slimming dark or slim regular seams. 8½ to 11. please every man. Sanforized broadcloth in vatplaids, nauticals and splashy prints in vivid colors. Fluffy, medium-weight cotton terry is woven in dyed stripes, solids or popular white-all with non-Easy laundering, practical for family casual wear. colorful, washfast window-pane checks on white. Long wearing. Blue, flamingo, sungold, green. wilt collars that stay neat all day long. Reduced 36 In. WARDS USUAL QUALITY solid color, 36". SPECIAL **REGULAR 45c REGULAR 98c** SPECIAL KNIT SHIRTS PURCHASE **BOYS' SHORTS** PURCHASE 23c pr. 77c 13C each 37c Ribbed knit combed cotton. Heat-resistant elastic. Double fab-Boys' and girls' favor-lite fancy stripes in new spring colors. S of t combed cotton in short sleeve style. Sizes 3-6X Boys' Blazers. Wash-White handkerchiefs, fast, vat-dved combed usually sell for 20c. Firmly woven, smooth cotton. Nylon reinforced heel, toe. Snug elastic tops. Sizes 71/2 to 101/2. ric crotch for longer cotton with woven patwear. Boys' sizes 10 to 16 years. tern borders. Large size.