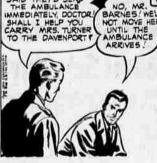

591

STEVE ROPER

POGO

SHE WAS CRAZY

BY JING! THAT

THAT BOILS MY ALL AMERICAN SOUTHERN PRIED 12000/ THAN MOLE 19 GOTTA GO

AS SHEILA TURNER REGAINS CONSCIOUSNESS "Push-Up" Sleeve Summer Sweater. Designed to fit in with the new vogue of having a sum-mer topper-sweater match one or FOLLOWING A FALL WHILE more summer dresses, this knitted boucle sweater in navy has powder blue, coral, pale aqua, electric blue, grey and silver-twist stripes to give it real distinction! A coral grosgrain ribbon is run through alits at neckline for an added touch of prettiness. Knit it in this color scheme; in white with black, crimson and silver stripes or in any pastel combination which suits your summer wardrobe.

Send 30c for the "Push-Up" Sleeved Summer Sweater (Pattern No. 591) complete knitting instructions for sizes small, medium and large included, YOUR more summer dresses, this knitted WITH BARU, REX MORGAN REALIZES THAT SHE IS CRITICALLY INJURED!