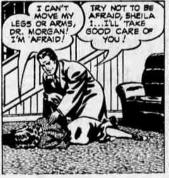

591

STEVE ROPER

POGO

SHE WAS CRAZY

BY JING! THAT

THAT BOILS MY ALL AMERICAN SOUTHERN PRIED 12000/ THAN MOLE 19 GOTTA GO

AS SHEILA TURNER REGAINS CONSCIOUSNESS "Push-Up" Sleeve Summer Sweater. Designed to fit in with the new vogue of having a sum-mer topper-sweater match one or FOLLOWING A FALL WHILE more summer dresses, this knitted boucle sweater in navy has powder blue, coral, pale aqua, electric blue, grey and silver-twist stripes to give it real distinction! A coral grosgrain ribbon is run through alits at neckline for an added touch of prettiness. Knit it in this color scheme; in white with black, crimson and silver stripes or in any pastel combination which suits your summer wardrobe.

Send 30c for the "Push-Up" Sleeved Summer Sweater (Pattern No. 591) complete knitting instructions for sizes small, medium and large included, YOUR more summer dresses, this knitted WITH BARU, REX MORGAN REALIZES THAT SHE IS CRITICALLY INJURED!