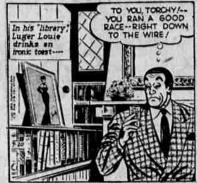

591

STEVE ROPER

POGO

SHE WAS CRAZY

BY JING! THAT

THAT BOILS MY ALL AMERICAN SOUTHERN PRIED 12000/ THAN MOLE 19 GOTTA GO

AS SHEILA TURNER REGAINS CONSCIOUSNESS "Push-Up" Sleeve Summer Sweater. Designed to fit in with the new vogue of having a sum-mer topper-sweater match one or FOLLOWING A FALL WHILE more summer dresses, this knitted boucle sweater in navy has powder blue, coral, pale aqua, electric blue, grey and silver-twist stripes to give it real distinction! A coral grosgrain ribbon is run through alits at neckline for an added touch of prettiness. Knit it in this color scheme; in white with black, crimson and silver stripes or in any pastel combination which suits your summer wardrobe.