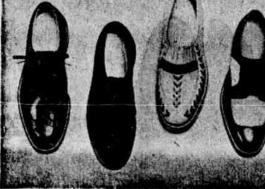

in a serie of the second se

Shoes for different clothes are shown above. Left to right, wing tip, brushed leather blucher, fancy moccasin and mesh U-wing style.

nu. The belted back jacket is evoking consum-er interest and is expected to grow in favor with bellows side pleats.