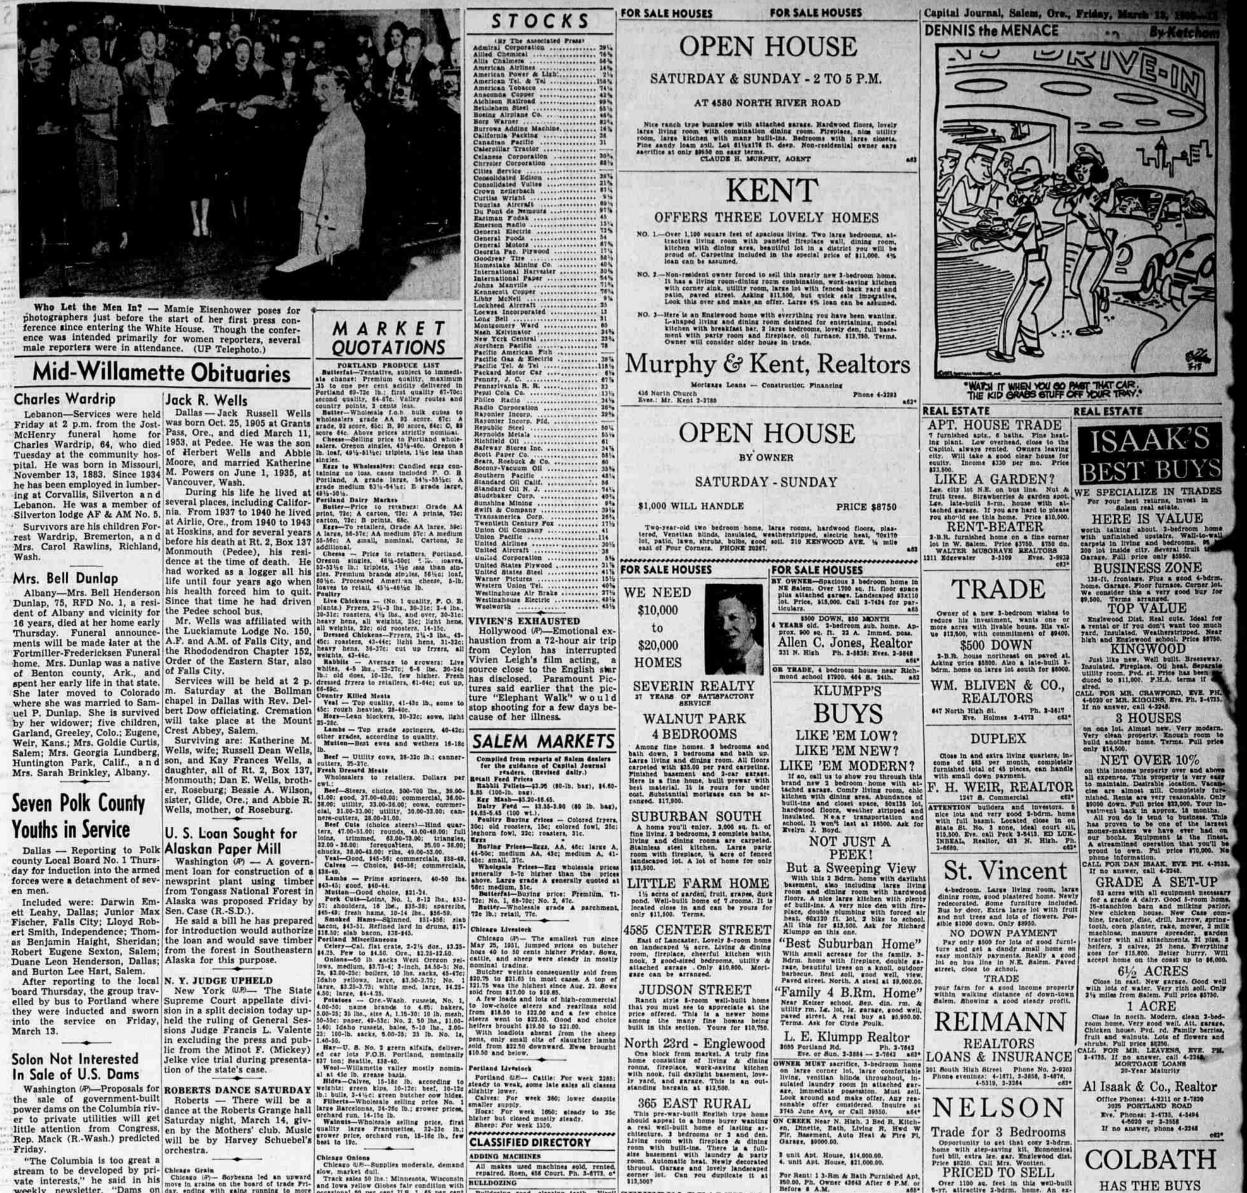

ADDING MACHINES

BOOD EPARTS I RECEARED This pre-war-built Envish type home should appeal to a home buyer wanting a real well-built home of insting ar-chitecture. 3 bedrouwn of 2 and den. Living room with firepiace & dining room with built-ins. There is a full-aise basement with laundry & party room. Automatic heat. Newly decorated ON CREEK Near N. High. 3 Bed R. Kitch-en, Dinette, Eath, Living R. Hwd W. Pir, Basement, Auto Heat & Fire Fl. Garage, \$0000.00.