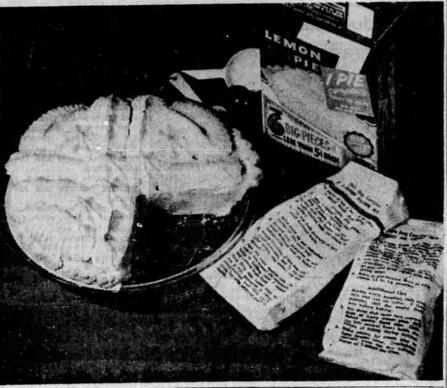

# New Mix Provides Tasty, Nice-Textured Lemon Pie

two scaled bags. One bag contains all the ingredients for made a lemon pie knows how the crust. You just add water important this is.

A tender, flaky crust and a | Only one minute cooking tantalizing, tangy fresh-lemon time is required to make the flavor combine to make a pie lemon filling smooth and of the that's a "honey!" And made with ready-to-make lemon pie ith ready-to-make lemon pic right consistency. Pour into the ful combination when flaked salmon, cooked macaroni, pickle meringue and brown in oven. In one package you get both Your lemon filling well be just gether lightly. A real treat when crust mix and filling mix. Inside each package there are thin! Everyone who has ever hard cooked eggs.

brown. While your pie shell measuring utensils to be clean-bakes you prepare the filling measuring utensils to be clean-mix, which is in the other

mix, which is in the other sealed bag. To make this lemon filling you add three-fourths of a cup of water and one or two egg yolks (as you prefer). Stir until smooth. Then add two cups of warm water stirring constantly.

The ingredients used in making this ready-to-make lemon pie are the same as you would use in your own kitchen - though the flour, shortening, salt and baking dish, top with chunks of drained canned tuna and a cheese-flavored flaky crust, and the lemon filling is made with a cornstarch base. The capsule which is included in the filling gives the pie that fresh, lemon flavor. the pie that fresh, lemon flavor. There's real economy in serv-