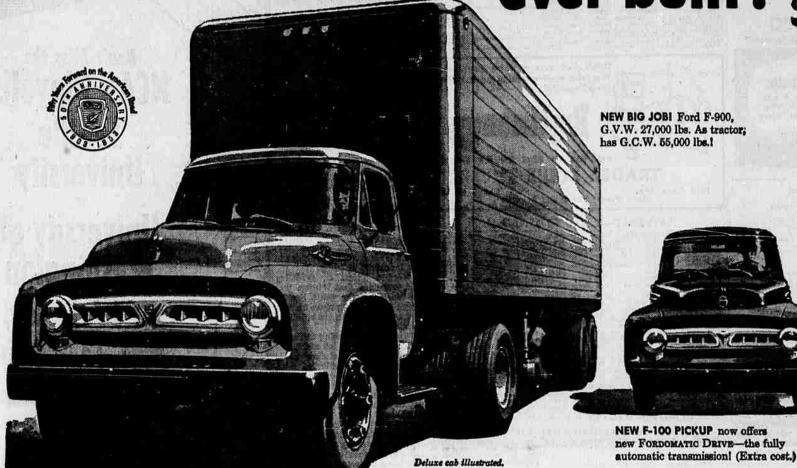

## Announcing! For 53—the greatest line of FORD ECONOMY TRUCKS

ever built! Totally New!

Over 190 completely new models
... from ½-ton Pickups to
55,000-lb. G.C.W. Big Jobs! More
new features than ever before
introduced in any truck line!

NEW EXPANDED LINE gives you the one right truck for your job!

9 Conventional F-Series
G.V.W. ratings from 4,000
lbs. to 27,000 lbs. Up to
55,000 lbs. G.C.W.
Pickup, Panel, Express
and Stake bodies, 10
wheelbases up to 192 in.