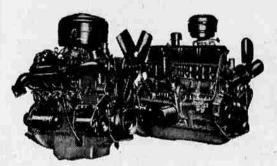

NEW LOW-FRICTION POWER
Choice of 5 engines—V-8 or Six!

Three new Ford Low-Friction overhead valve engines—101-h.p. Cost Clipper Six, 145-and 155-h.p. Cargo King V-8's—cut down on friction "power waste," save gas! Plus, world-famous 106-h.p. Truck V-8 and economy-proved 112-h.p. Big Six...5 great Ford Truck engines in all!