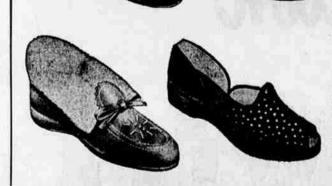

### REG. 2.98-3.98 WOMEN'S CASUALS 99c pr.

You name the colors, white, brown, tan, red, black, green and some multicilor styles in this price group. The illustrations are only two of the many styles we have. See them, try them on and buy NOW!