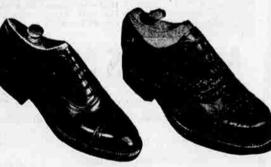

### **REG. 7.98 MEN'S DRESS SHOE** 4.99

Men, now is the time to get that extra pair of shoes at prices you can't afford to pass up. There are a number of styles in black or brown to choose from. Most every size available. See these today!