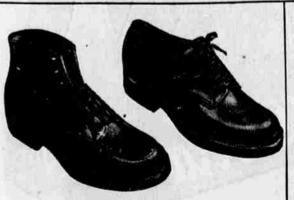

#### REG. 5.98-6.98 **MEN'S-BOYS' SHOES** 2.99

Here are two hordy work shoes-that are wonders for long wear. Cork rubber soles. Sizes 6 to 11. Smooth brown leather, backstay for extra support. Brown oxford, smooth, supple calf leather uppers.