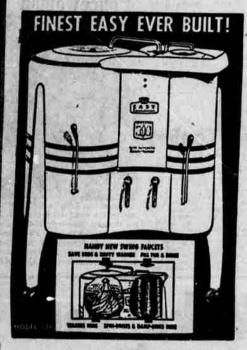

### TRADE-IN SALE

FOR YOUR **OLD WASHER** 

SPINDRIER

Save big money. Trade now on this 2-tub Easy Spindrier that does a week's wash in one hour! Washes clothes cleaner, faster, then spins 'em damp-dry. Portable, no set tubs needed. Don't mise this special bar-