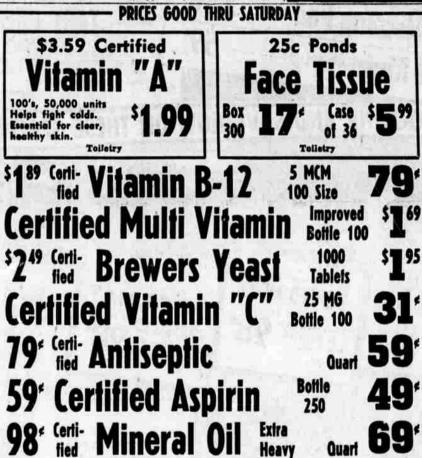

Henry was apprehended by state police at Hillsboro Mon-

**Jack Benny Sister** 

185 N. Liberty

Toiletry

19c Big Shot

49c California

Capital Journal, Salem, Ore., Thursday, Feb. 19, 1958-