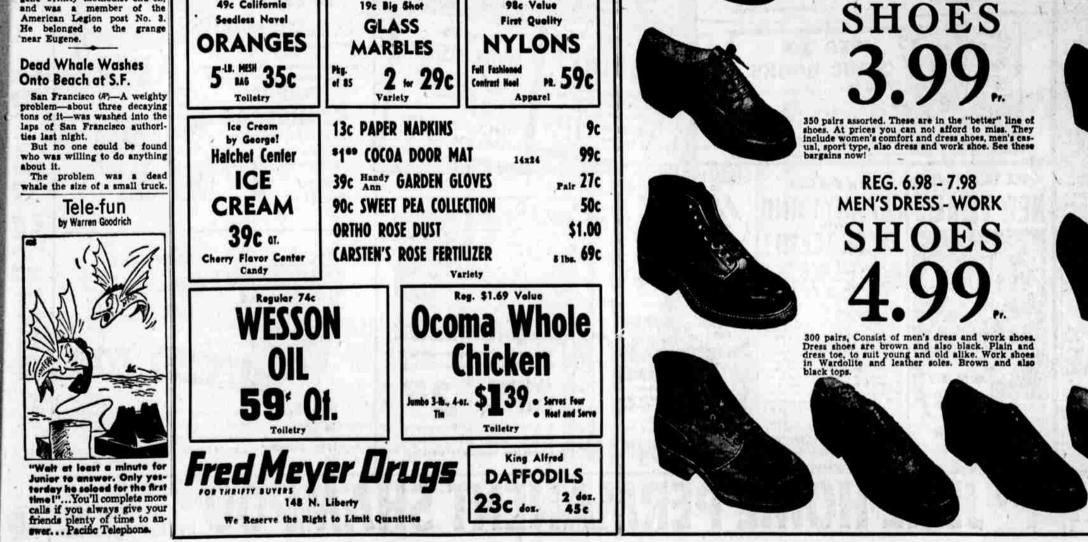

Henry was apprehended by state police at Hillsboro Mon-

**Jack Benny Sister** 

185 N. Liberty

Toiletry

19c Big Shot

49c California

Capital Journal, Salem, Ore., Thursday, Feb. 19, 1958-

500 pairs assorted. There are women's casuals and flats, women's exfords and women's casuals and flats, women's oxfords and patents, men's dress shoes. Boys' dress shoes also boys' work shoes. Get in on these tremendous buys now.

> REG. 5.98 - 7.98 MEN'S - WOMEN'S

98c Value