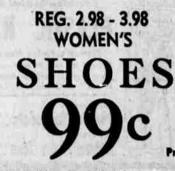

## SPECIAL PURCHASE SHOE SALE

300 pairs in this group. Included are women's flats and casuals. There are two-tone brown straps, black suede, green straps, moccasins and other types. All real bargains.

REG. 3.98 - 4.98 WOMEN'S - CHILDREN'S SHOES