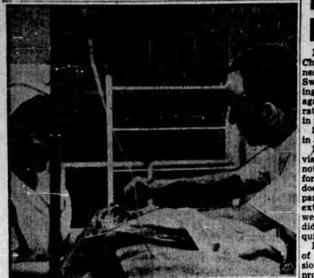

Died Twice-William C. Brossman, 80, is treated by Rossana Bolton and Dr. Denyar Farin at a Brooklyn, He Died Twice-William C. Bross Rurse Rossana Bolton and Dr. Denyar Farin at a Brooklyn, 27. Y., hospital. After being pronounced dead by a family physician Brossman was found to be alive when he was about to be embalmed. He lived for another 11½ hours be-fore being finally pronounced dead again. His physican listed arterio-sclerotic heart disease, generalized arterio-sclerosis and senility on the death certificate. (AP Wirephoto)