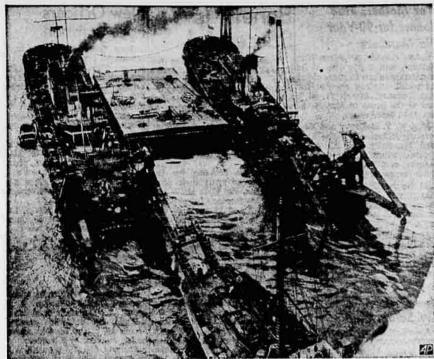

How British Sub Is Being Raised-The valvage vessels Ausdauer (left) and Energie get into position in the Thames estuary off Sheerness, Eng., for start of salvaging operations by which sunken British submarine Truculent is being raised. Truculent was raised 54 feet from bottom but operations were suspended because of damage to lifting gear of one of the salvage vessels. The submarine was sent to bottom with loss of 64 lives after collision with Swedish tanker Divina. (AP Wirephoto)