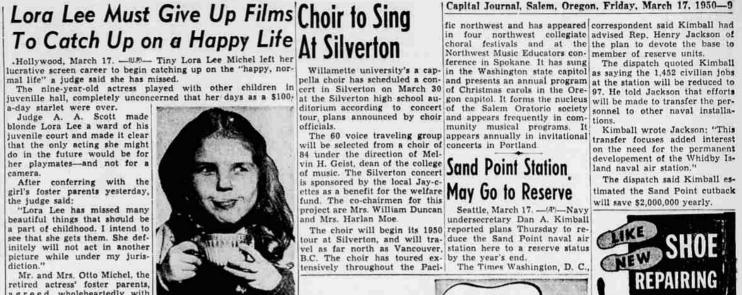

# Lora Lee Must Give Up Films Choir to Sing

Mr. and Mrs. Otto Michel, the retired actress' foster parents, agreed wholeheartedly with Scott's decision.

The strange case of the "poor little rich girl" came to Judge Scott's attention for a second time this week when she ran away from her home with the

Michels Monday night. Scott recently rejected the claim of Lora Lee's natural mother, Mrs. Lena Brunson of Ne-derland, Tex., for her custody. At that time, he implicitly or-dered that Lora Lee be kept off the screen.

Lora Lee fled the Michel home in her pajamas and bare feet. She took refuge in the home of the Rev. Alred Sund-strum in nearby Burbank. The girl told officers her foster parents had mistreated her and re-peated charges that they kept her underfed to keep her small

Stories Conflict-Child actress Lora Lee Michel, 9, who charges her foster parents starved her so she'd stay small enough for movie roles, gives a look of approval as she drinks milk in Juvenile hall at Los Angeles. Judge A. A Scott, attempting to learn whether the \$100-a-day actress is telling the truth or acting, said he was concerned about the differences in the girl's stories. "Lora Lee is a precious, emotional child who could get a lot of people in trouble," Judge Scott said. (Acme Telephoto)