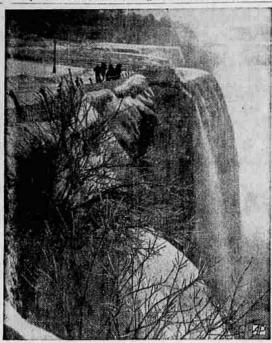

Winter Wonderland-Visitors to Niagara Falls brave a cold wind to view Prospect Point Gorge in winter dress from the Ice-crusted parapet alongside the American Falls.