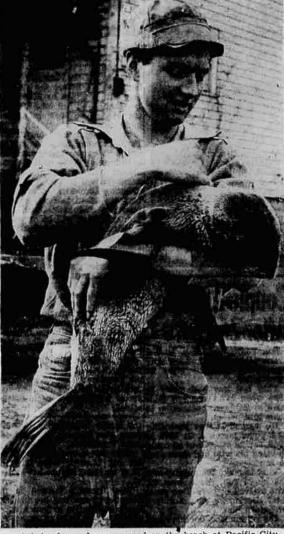

### Valley Motor Truck Dept.

A baby fur seal was rescued on the beach at Pacific City by Mr. and Mrs. Dan Tompkins of Dayton, and is now at their home on Grand Island. The seal, 28 inches long and weighing 18 pounds, had been washed onto the beach and was almost dead from hunger when found by the Tompkins. They fed it and will keep it until taken over by the state game commission. It is full of life now and considerably on the fight. Donald Tompkins is holding the seal.