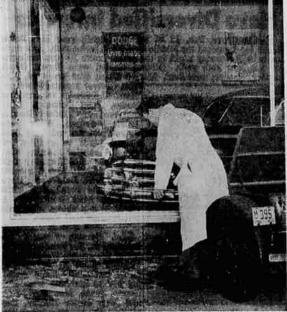

Crushes Plate Window-Dan Osborn, employe Stan Baker Motors, North High and Chemeketa streets, is shown here gazing ruefully at the shards of a big plate glass window of the establishment that he crashed with a three-wheel motorcycle Saturday morning. The whole panel, about 9 by 11 feet, crashed. Osborn said he wasn't really an expert at blick motorcycles. at riding motorcycles.