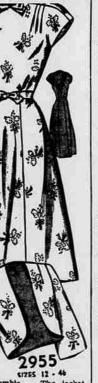

Easter Ensemble — The Jacket-dreas—smartest of the two-way out-fits. The cap sleeve charmer, soft and flattering in line, is attractive alone . . a complete coatume when allied with its matching bolero. No. 2965 is cut in sizes 12, 14, 16, 18, 20, 36, 38, 40, 42, 44, 46, Size 18, bolero and dress, 4% yds, 39-in.