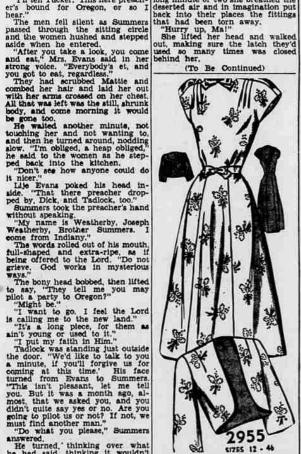

Easter Ensemble — The Jacket-dreas—smartest of the two-way out-fits. The cap sleeve charmer, soft and flattering in line, is attractive alone . . a complete coatume when allied with its matching bolero. No. 2965 is cut in sizes 12, 14, 16, 18, 20, 36, 38, 40, 42, 44, 46, Size 18, bolero and dress, 4% yds, 39-in.