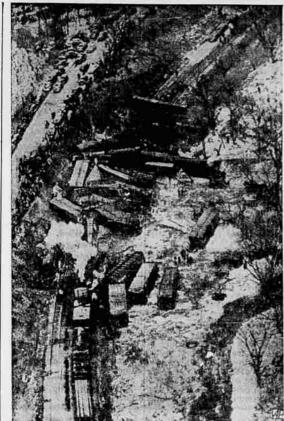

Crowds Watch Wreckage Cleared-Hundreds of automobiles and spectators line Highway 52 in this ravine northwest of Dubuque, Ia., as wreckers clear away 44 freight cars de-railed when a Chicago and Northwestern train hit a broken rail on a curve. Most of the cars carried livestock. Hundreds of sheep and cattle were freed and merchandise was scat-tered over a wide area. (AP Wirephoto)