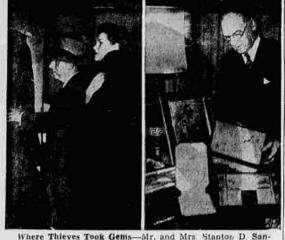

Where Thieves Took Gems-Mr. and Mrs Stanton D San-son look through closet (left) in their New York City apartann took introdyn closet (left) in their New York City apart-ment following theft of jewelry valued at \$428,000 and \$500 in cash from the closet. At right Sander Marcus, vice president of the Sanson Hosiery company, and business associate of Sanson, looks at the empty jewel boxes from which the gems were taken. A portrait of Mrs. Sanson, a former model, is on table. (AP Wirephoto)