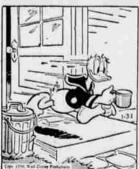

By Gene Ahern

MY IDEA OF A PERFECT ALARM CLOCK IS ONE THAT LL WAKE YOU TWO HOURS BEFORE TH'SET TIME TO GET UP, SO YOU'LL KNOW YOU HAVE A COUPLE MORE HOURS TO SLEEP! 5 A:"