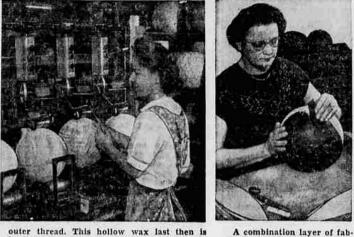

# **Basketballs Made Rounder Now**

WAX MOLD is made by pouring hot wax into almuinum mold. Over a layer of fabric

outer thread. This hollow wax last then is into almuinum mold. Over a layer of fabric goes two winds of tough thread. The wax last is removed through an opening that is cut into the fabric after careful separation of the