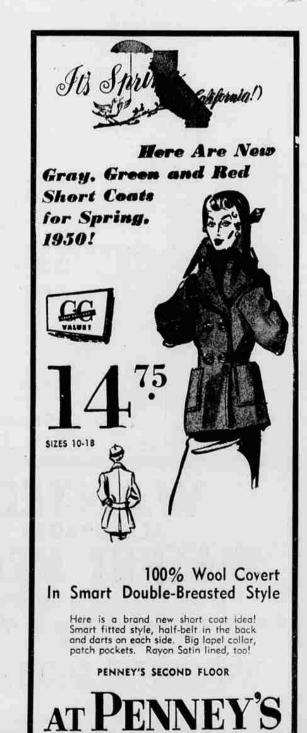

Months and Spring coat prices are down!

Penney's Second Floor - Your Spring Fashion Headquarters

All-Wool Gabardine **Short Coats** 

SIZES 10 TO 18

In Red, Green, Grey & Many Spring Pastels

A new boxy short coat with inverted back pleat, novelty cuff and collar, deep pockets and 6-button double-breasted front. Fully lined. 36 inches long.