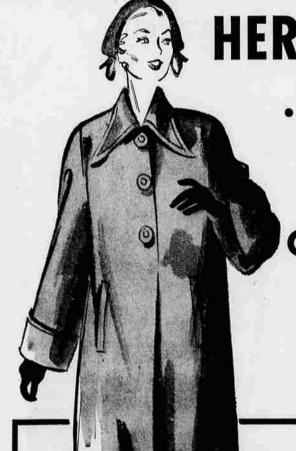

Months and Spring coat prices are down!

Penney's Second Floor - Your Spring Fashion Headquarters

All-Wool Gabardine **Short Coats** 

SIZES 10 TO 18

In Red, Green, Grey & Many Spring Pastels

A new boxy short coat with inverted back pleat, novelty cuff and collar, deep pockets and 6-button double-breasted front. Fully lined. 36 inches long.