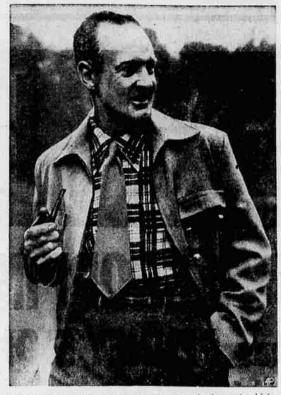

Just What He Wanted-A warm tartan check sports shirt and action jacket of smooth wool gabardine. Both are styles selected as top gifts by the wool bureau.

themums and, greens over the altar in the form of two bells. The bride was given in map-riage by her brother, Keith Hey-erly. She wore a traditional white satin gown, princess style. with peplum, a fingertip veil held in place with a tiara of seed pearls. She carried a white Bi-ble, white satin streamers tied with Cecil Bruner rosebuds. Matron of honor was Mrs. Harley Hostetler, wearing a pas-tel blue gown. Best man for the bridegroom was his brother, Roy Gerig, Ushers were Richard Berkey, uncle of the bride, and Bill Weck.