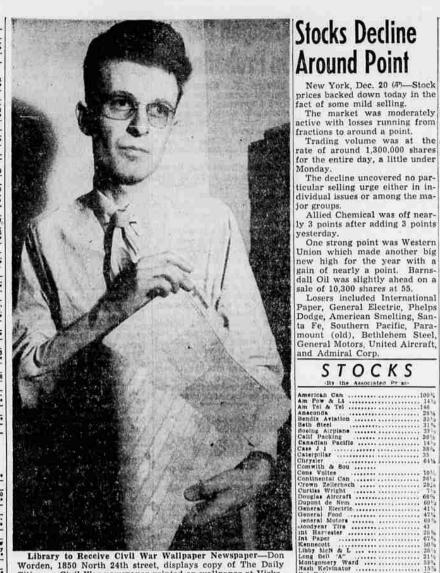

Library to Receive Civil War Wallpaper Newspaper Worden, 1850 North 24th street, displays copy of The Daily Citizen, a Civil War newspaper printed on wallpaper at Vicks-burg, Miss., July 2, 1863. The editor's note says that Federal troops are about to occupy the city and that this will be last edition of The Daily Citizen on wallpaper. Worden will present this copy to the state library.