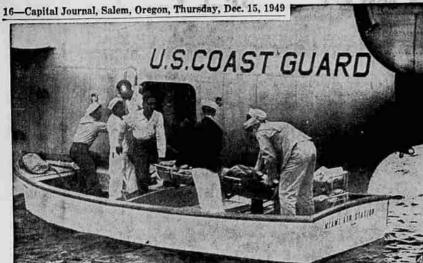

Burned Seaman Brought to Shore-Ewald Blai (in stretcher), one of eight survivors of the explosion and fire aboard the Dutch motorship Doros off the Florida coast, is transferred from a Coast Guard PBM to a crash boat a Miami, Fla. Seven other survivors were walking cases. Sixteen crewmen are missing. (AP Wirephoto)