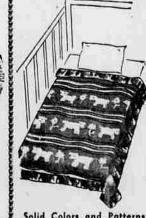

> ■ 100% Wool Knit Yarn • Fancy Detailing

PENNEY'S SECOND FLOOR

Toddlers'

wash chenille robes for children in soft pastel colors. Sizes 1-2-3.

PENNEY'S

these crib spreads in that much wanted yellow shade. Clever animal designs.

198

179

Lovely nursery and floral designa decorate this soft cotton blanker, Rayon satin bind-ing. Colors of pink, blue, white, maize, illae.

**FLOOR** 

CRIB BLANKETS

SECOND

Even in Yellow CRIB SPREADS

WOOLEN MITTENS ..... 69c CHENILLE ROBES