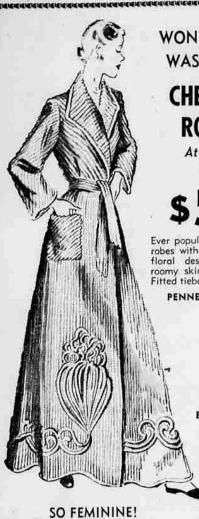

PENNEY'S SECOND FLOOR

WONDERFUL! WASHABLE!

CHENILLE ROBES

> At a Thrifty Price of

robes with self-color design or gay floral designed skirts. Full cut, floral designed skirts. Full cut, roomy skirts and beautiful colors. Fitted tieback styles. Sizes 12 to 20.