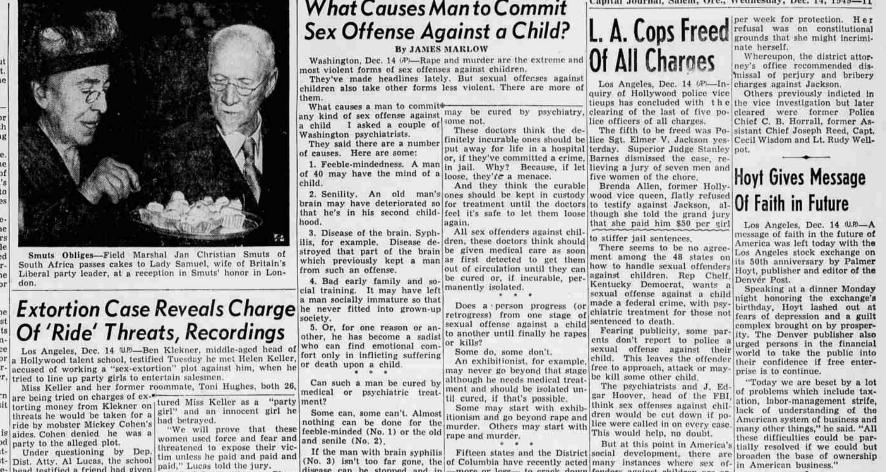

arm
Timber Wanted

Farm timber throughout the Willamette valley and vicinity is in large demand, according to Charles H. Ladd, senior farm forester of the state forestry department.

Ladd states that a recent survey of the valley shows an improved market condition, with sawlogs, pulpwood, poles and numerous other production. It will be present will make which are reflected in greater stumpage returns. Under the present market, a forest owner can realize a good incomp from his treat and yet keep it productive by practicing good forestry.

All owners of small tracts of timed in Orgon are eligible to in Orgon are eligible to grices. Ho hum. . . Fancy sign friese. Ho hum. . . Fancy sign friese. Ho hum. . . Fancy sign friese. Ho hum. . . Fancy sign friers. Ho hum. . . Fancy sign friese. Ho hu



wife unless he paid them \$10,-000.

## What Causes Man to Commit Sex Offense Against a Child?

Washington, Dec. 14 (P)—Rape and murder are the extreme and most violent forms of sex offenses against children.

They've made headlines lately. But sexual offenses against children also take other forms less violent. There are more of them.

What causes a man to committed may be cured by psychiatry.

They've made headlines lately. But sexual offenses against children are more of them.

Use Angeles, Dec. 14 (P)—Inquiry of Hollywood police vice ticups has concluded with the the vice investigation but later the property of the last of five no cleared were cleared.

What causes a man to commite

What causes a man to commite

any kind of sex offense against a child I asked a couple of Washington p