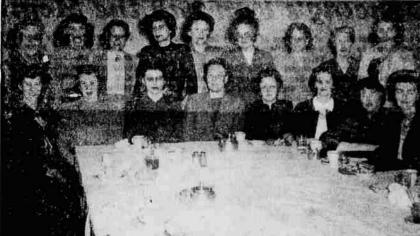

Dental Assistants Dine and Install-Members of the Capital City Dental Assistants association and guests met November 29 at the Golden Pheasant to install new officers. Guest speak-ers were Mildred McKinnon, state president, and Madge Kinley, ninth district trustee. Seated, left to right, Dorothy Kinley, ninth district trustee. Seated, left to right, Dorothy Baure, Joyce Schofield, secretary-trustee: Edith Lundquist, Mable Schultz, Mildred McKinnon, state president; Marie Keiper, Madge Kinley, Fern Hobbensiefken, Capital City char-ter president. Standing, left to right: Vera Bassett, Maebelle Hammond, Peggy Walcott, Fern Nelson, Grace Coon, a guest from the veterans administration office in Portland; Essie White, Teresa Stroll, Gladys Bartholomew, Rhea Huffman.