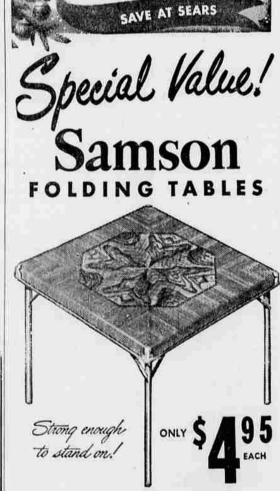

# SCHAEFER'S DRUG STORE

The Original Yellow Front Drug and Candy Special Store in Salem 135 N. Commercial Phone 3-5197 or 2-9123

Rich looking, one-piece simulated wood grain tops. Tubular steel legs with

baked-enamel finish...can't snag nylons. Fold easily, compactly, lock securely, safely. Ideal for cards, entertaining, buffet suppers. Use them for sewing, typing, in the kitchen, nursery, utility room. SHOP 'TIL 9:00 P. M. MONDAY & FRIDAY