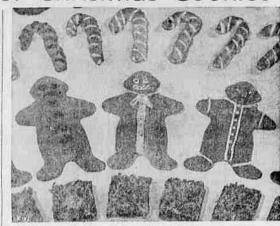

.
Levi Miller, Mr. and Mrs.
George Leffler and Mrs. Minerva Hochsteller attended the wed
ding Saturday evening in Portland of Miss Mary Pauline Van
Winkle, daughter of Mrs. Regina
Van Winkle and the late Rev.
Stanley Van Winkle, former
resident of Hubbard, now of
Portland. They will live on the
Skyline drive in Portland.

Casion of their 40th wedding an
niversary, November 27, at the
Hewitt and Kenneth Pomeroy
attended the weding of Miss
Edward Chance, who was assisted by her sister, Mrs. Ted Stiff
and Mrs. V. R. Levins, and
James Murray, on Saturday evening, Dec. 3, at the Chapel of
Davis, Mrs. Gerald Heath, Mr.
resident of Hubbard, now of
Portland. They will live on the
Skyline drive in Portland.

Gwen Shaer, Mr. and Mrs. Engle
Johnson, of Mill City, Mr. and
parents. Mrs. Murray is the



Johnson, of Mill City, Mr. and parents. Mrs. Murray is the GATES-Mr. and Mrs. Otis Mrs. Lang Stafford and the Rev. granddaughter of Dr. and Mrs. ike were honored on the oc-

Cromulsion relieves promptly because it goes right to the seat of the trouble to help loosen and expel germ laden phlogm and aid nature to soothe and heal raw, tender, inflamed bronchial mucous membranes. Tell your druggist to sell you a bottle of Creomulsion with the understanding you must like the way it quickly allays the cough or you are to have your money back.

CREOMULSION for Coughs, Chest Colds, Bronchitis





## Now available again... our own original **OLD CHARTER**

- Distilled by Old Charter
- **Bottled by Old Charter**
- Shipped straight to Oregon from Old Charter's Louisville Distillery





STRAIGHT B