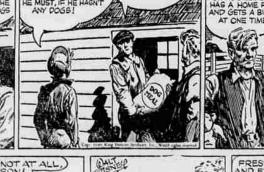

"Stop that silly rhyming!" roared the dwarf.

At this point Mr. Dilly stepped forward and said, "Please don't quarrel, Mr. Frothingham."

"George George Frothingham," said the dwarf stiffly."

"I'm a trouble shooter and I shoot trouble wherever I find it."

"Well, we don't want to cause trouble," said Mr. Dilly, "We want to get to Santa Land and Serena says you can tell us the way."

"Perhaps," said George George. He pulled out from under a bush a brief case. He opened the case and out came the strangest pile of time tables schedules and maps man or boy or duck had ever seen.