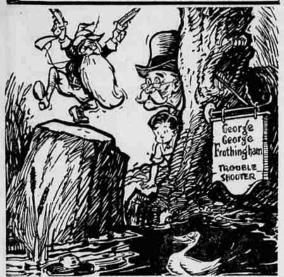

HE DWARF RAN ROUND AND ROUND SHOOTING A PAIR OF GUNS INTO THE AIR

"Saint's paints!" cried Serena mons! Timbuctoo and a Rounde-in fright while Henry felt his own knees shake under the sci-ing."

A PAIR OF GUNS INTO THE AIR

But they managed and before long they found themselves at a fish pond where there was a sign which read: George George Frothingham. Trouble-Shooter.

"What is a Trouble Shooter, we was a wash basin the turned the faucet."

"What is a Trouble Shooter, we was a wash basin the turned the faucet."

"What is a Very Important Position. He runs a travel bureau and knows the best

"That's magic!"

He went into a corner where there was a wash basin. He turned the faucet. Immediately water rushed from the nozzle.

"Stop that silly rhyming!" roared the dwarf.

At this point Mr. Dilly stepped forward and said, "Please don't quarrel, Mr. Frothingham."

"George George Frothingham," said the dwarf stiffly."

"I'm a trouble shooter and I shoot trouble wherever I find it."

"Well, we don't want to cause trouble," said Mr. Dilly, "We want to get to Santa Land and Serena says you can tell us the way."

"Perhaps," said George George. He pulled out from under a bush a brief case. He opened the case and out came the strangest pile of time tables schedules and maps man or boy or duck had ever seen.