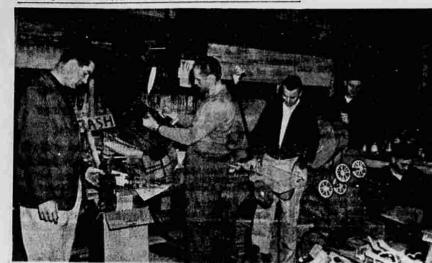

Capital Journal, Salem, Oregon, Thursday, Dec. 8, 1949

Santa's Busy Helpers-One of the nightly work crews of Santa's Busy Helpera—One of the nightly work crews of the Salem Exchange club is shown here as they work feverish-ly to meet the Christimas deadline for rebuilding and repaint-ing toys for children of needy families of the Salem area. The annual program of the service club is to collect dis-carded playthings and ready them for distribution. The toys are given out through the Salvation Army. Pictured at work at the Siemert warehouse Santa's Salem subcidary work at the Slewert warehouse, Santa's Salem subsidiary, are: (from left) Johnny Lewis, Willamette basketball coach, Otto J. Wilson, in charge of the Wednesday night crew, Howard Loop, Oscar Specht and Dan Wiles.