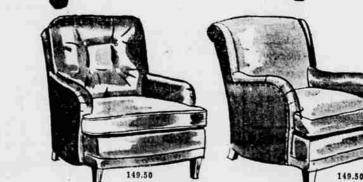

Genuine top-grain cowhide! Comfort in every inch. Just imagine the man in your life sinking into one of these four styles. A Christmas present he'll remember all his life! Red, green, blue and brown.

Furniture, Fourth Floor